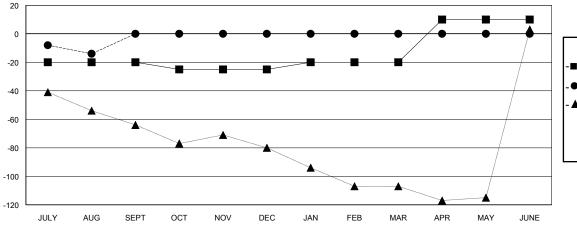

## GOALS AND ACTUAL MEMBERS CUMULATIVE

| -■- MEMBER GROWTH NET GOAL        |  |
|-----------------------------------|--|
| - ● - MEMBER GROWTH ACTUAL        |  |
| - ▲ - LAST YEAR MEMBERSHIP ACTUAL |  |
|                                   |  |
|                                   |  |
|                                   |  |