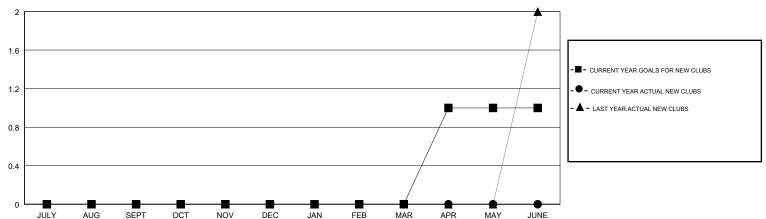

## MONTHLY MEMBERSHIP PROGRESS REPORT

## District 20 R1

Results as of: 08/31/2017

# GMT: MAHESH CHITNIS LOCATION NEW YORK GMT CA



#### GOALS AND ACTUAL NEW CLUBS CUMULATIVE



## GOALS AND ACTUAL MEMBERS CUMULATIVE



| -■- MEMBER GROWTH NET GOAL        |  |
|-----------------------------------|--|
| - ● - MEMBER GROWTH ACTUAL        |  |
| - ▲ - LAST YEAR MEMBERSHIP ACTUAL |  |
|                                   |  |
|                                   |  |
|                                   |  |

| DROPPED CLUBS: 0 |    |
|------------------|----|
| DROPPED MEMBERS  |    |
| DECEASED         | 1  |
| CLUB CANCELLED   | 0  |
| OTHER            | 33 |
| TOTAL            | 34 |

| 7 CLUBS OF 37 ADDED 1 OR MORE |  |
|-------------------------------|--|
| NEW MEMBERS                   |  |
|                               |  |
|                               |  |
|                               |  |

| MALE                | 677 (64.23%)        |
|---------------