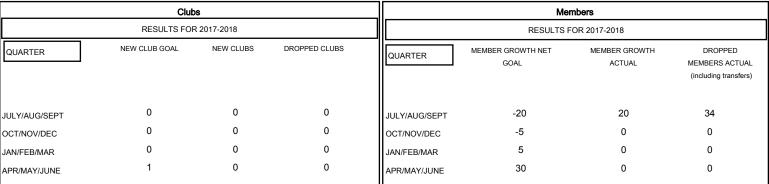

## MONTHLY MEMBERSHIP PROGRESS REPORT

## District 20 R1

Results as of: 08/31/2017

# GMT: MAHESH CHITNIS LOCATION NEW YORK GMT CA



#### GOALS AND ACTUAL NEW CLUBS CUMULATIVE



## GOALS AND ACTUAL MEMBERS CUMULATIVE



| -■- MEMBER GROWTH NET GOAL        |  |
|-----------------------------------|--|
| - ● - MEMBER GROWTH ACTUAL        |  |
| - ▲ - LAST YEAR MEMBERSHIP ACTUAL |  |
|                                   |  |
|                                   |  |
|                                   |  |

| DROPPED CLUBS: 0 |    |
|------------------|----|
| DROPPED MEMBERS  |    |
| DECEASED         | 1  |
| CLUB CANCELLED   | 0  |
| OTHER            | 33 |
| TOTAL            | 34 |

| 7 CLUBS OF 37 ADDED 1 OR MORE |  |
|-------------------------------|--|
| NEW MEMBERS                   |  |
|                               |  |
|                               |  |
|                               |  |

| MALE